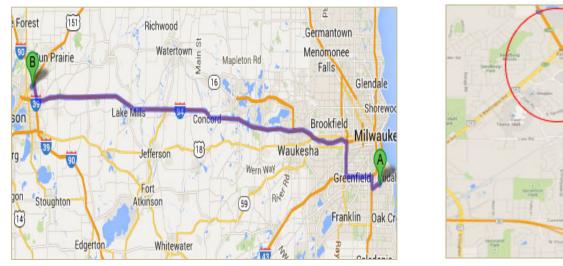

## Directions: From Milwaukee, WI to Madison, WI

Exit airport, Follow signs for Interstate 94 W/Milwaukee, follow signs for Interstate 43 S/Interstate 894 Bypass/Madison/Fond du Lac, Take exit 317 on the left for Interstate 43 S/Interstate 894 toward Madison/Fond du Lac, Merge onto I-894 W, Take exit 1B on the left for Interstate 94 W toward Madison, Take exit 135C-B-A for US-151 toward Madison/Sun Prairie, Take exit 135B on the left for US-151 N toward Sun Prairie, Take exit 135A on the left to merge onto US-151 S/E Washington Ave toward Madison. You are now on the East end of Madison.

# Hotel Information: (Note: None of the hotels offer shuttle service to the Enerpac facility) Madison Hotels (approx. 20 minutes from the Enerpac facility, see above map):

\* Columbus does have one hotel in town, but we have been hearing bad reviews.