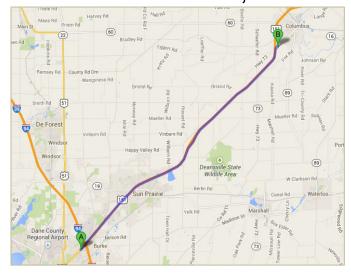

## Directions: (approx. 20 minutes) From East Madison, WI to ENERPAC facility in Columbus, WI

Hotel Area

in Madison

Take East Washington Avenue to Hwy 151 N. Take Exit 115 for Hwy 73. Turn right onto Hwy 73 from the ramp. In about 0.5 miles, turn right onto Heritage Way. In about 0.2 miles, turn right onto Gateway Court. The Enerpac building is straight ahead. There are two entrances - use the entrance on the right. Visitor parking is in front of the building. The actual address is: 199 Gateway Court, Columbus, WI 53925. The facility phone number is: (920) 623-5280.